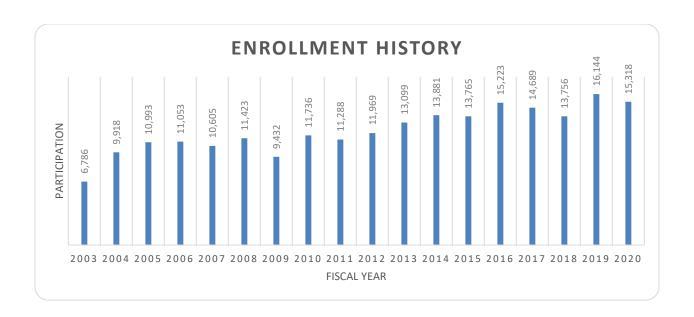

### III. STATUS

The program achieved positive enrollment in fiscal year 2020. The following grants were awarded:

| 3.00 |
|------|
|      |

The attached summary presents the individual disposition of grant funds awarded in FY 2020.