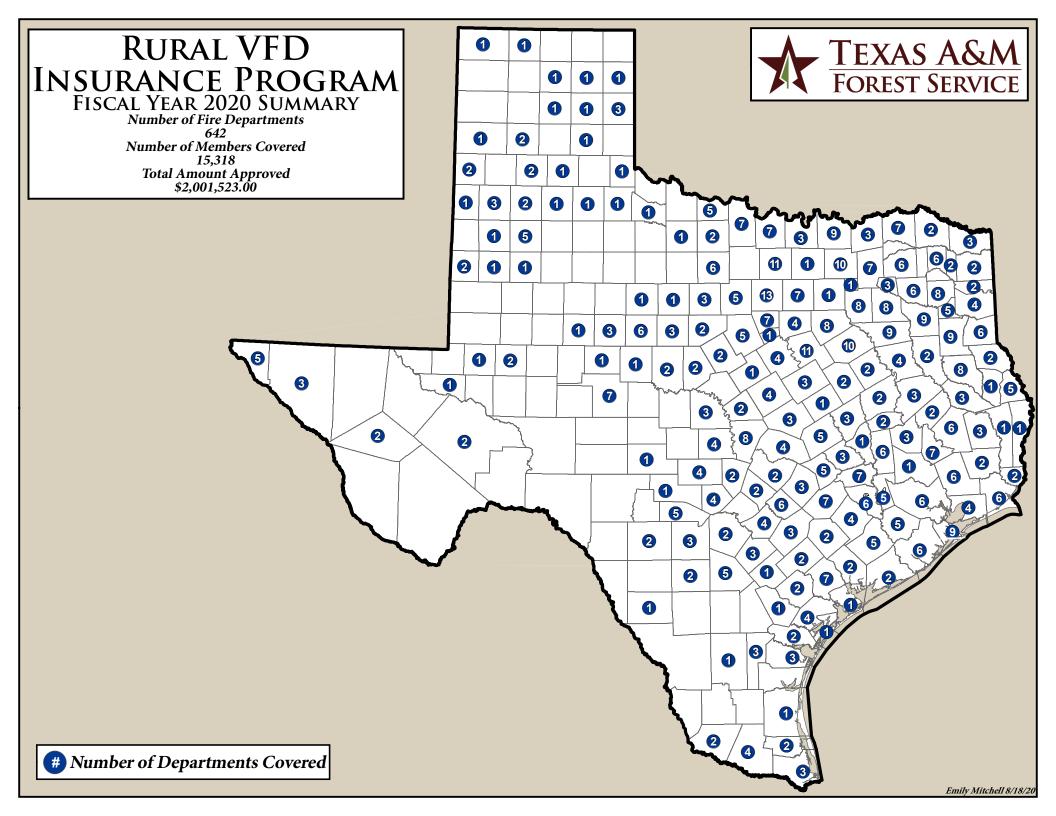

### III. STATUS

The program achieved positive enrollment in fiscal year 2020. The following grants were awarded:

| 3.00 |
|------|
|      |

The attached summary presents the individual disposition of grant funds awarded in FY 2020.

# Texas A&M Forest Service Rural Volunteer Fire Department Insurance Program (HB 3667)

Fiscal Year 2020 Approvals

| #  | Fire Department                                 | County      | Number of Firefighters | Award Amount |
|----|-------------------------------------------------|-------------|------------------------|--------------|
| 1  | 2604 VFD                                        | Hill        | 10                     | \$1,719.00   |
| 2  | 287 R/C Fire & Rescue                           | Navarro     | 12                     | \$1,611.00   |
| 3  | 980 North VOLUNTEER FIRE DEPARTMENT             | San Jacinto | 25                     | \$2,151.35   |
| 4  | Abernathy VFD                                   | Hale        | 22                     | \$3,355.00   |
| 5  | Ables Springs VFD                               | Kaufman     | 13                     | \$2,275.00   |
| 6  | Adell-whitt VFD Inc.                            | Parker      | 16                     | \$2,800.00   |
| 7  | Alabama & Coushatta Indian Nation VFD           | Polk        | 17                     | \$2,975.00   |
| 8  | Alamo FD                                        | Hidalgo     | 28                     | \$4,900.00   |
| 9  | Albany VFD                                      | Shackelford | 13                     | \$2,275.00   |
| 10 | Aledo VFD, Inc.                                 | Parker      | 39                     | \$6,825.00   |
| 11 | Alma VFD                                        | Ellis       | 16                     | \$2,800.00   |
| 12 | Alvin VFD                                       | Brazoria    | 64                     | \$11,200.00  |
| 13 | Anahuac VFD                                     | Chambers    | 14                     | \$2,450.00   |
| 14 | Ander-Weser VOLUNTEER FIRE DEPARTMENT           | Goliad      | 16                     | \$1,707.00   |
| 15 | Anson VOLUNTEER FIRE DEPT                       | Jones       | 21                     | \$2,489.00   |
| 16 | Apple Springs Volunteer Fire Department Inc.    | Trinity     | 24                     | \$2,732.00   |
| 17 | Aquilla VOLUNTEER FIRE DEPARTMENT               | Hill        | 30                     | \$1,585.00   |
| 18 | ARBALA VOL. FIRE DEPT                           | Hopkins     | 33                     | \$5,775.00   |
| 19 | Archer City VOLUNTEER FIRE DEPARTMENT           | Archer      | 29                     | \$2,848.20   |
| 20 | ARGO VOLUNTEER FIRE DEPARTMENT                  | Titus       | 13                     | \$2,275.00   |
| 21 | Arrowhead Ranch Estates VFD                     | Clay        | 19                     | \$3,325.00   |
| 22 | Ata-bexar County Line VOLUNTEER FIRE DEPARTMENT | Atascosa    | 18                     | \$3,110.00   |
| 23 | Austwell Volunteer Fire Department Inc.         | Refugio     | 10                     | \$1,712.00   |
| 24 | Bacliff VFD                                     | Galveston   | 24                     | \$4,200.00   |
| 25 | Bailey VOLUNTEER FIRE DEPARTMENT Inc            | Fannin      | 17                     | \$2,214.00   |
| 26 | BAIRD VOLUNTEER FIRE DEPARTMENT                 | Callahan    | 21                     | \$3,511.68   |
| 27 | Ballinger FD                                    | Runnels     | 27                     | \$3,975.00   |
| 28 | Bandera Fire And Rescue                         | Bandera     | 24                     | \$1,996.00   |
| 29 | Bardwell Area VOLUNTEER FIRE DEPARTMENT         | Ellis       | 21                     | \$2,506.00   |
| 30 | Bastrop County ESD #1                           | Bastrop     | 49                     | \$8,575.00   |
| 31 | Bastrop FD                                      | Bastrop     | 50                     | \$2,784.00   |
| 32 | Bay City VFD                                    | Matagorda   | 28                     | \$3,102.00   |
| 33 | Bayside VFD                                     | Refugio     | 14                     | \$2,344.00   |
| 34 | Bear Creek VFD Inc.                             | San Jacinto | 20                     | \$2,420.26   |
| 35 | Beasley Community Volunteer Fire Dept.          | Fort Bend   | 22                     | \$3,633.00   |
| 36 | Beckville VFD                                   | Panola      | 15                     | \$2,625.00   |
| 37 | Beeville VFD                                    | Bee         | 54                     | \$5,013.00   |
| 38 | Bellville VOLUNTEER FIRE DEPT.                  | Austin      | 46                     | \$1,011.00   |
| 39 | Belmont VFD                                     | Gonzales    | 25                     | \$2,773.00   |
| 40 | Ben Bolt VOLUNTEER FIRE DEPARTMENT              | Jim Wells   | 16                     | \$2,197.00   |
| 41 | Ben Wheeler FIRE DEPARTMENT                     | Van Zandt   | 10                     | \$1,750.00   |
| 42 | Berlin, Mill Creek, Zionsville Vol. Fire Dept.  | Washington  | 19                     | \$591.00     |
| 43 | Bettie Volunteer Fire Department                | Upshur      | 8                      | \$1,400.00   |
| 44 | Biardstown Community VFD                        | Lamar       | 19                     | \$2,385.00   |
| 45 | Bigfoot VOLUNTEER FIRE DEPARTMENT               | Frio        | 11                     | \$740.00     |
| 46 | Black Jack VFD (Burleson Co)                    | Burleson    | 9                      | \$1,575.00   |
| 47 | Blackwell VOLUNTEER FIRE DEPARTMENT             | Nolan       | 37                     | \$6,415.00   |
| 48 | Blanco Co ESD # 2                               | Blanco      | 30                     | \$5,250.00   |
| 49 | Blue Branch VFD                                 | Lee         | 18                     | \$2,632.00   |
| 50 | Blue Mound FIRE DEPARTMENT                      | Tarrant     | 26                     | \$3,504.00   |
| 51 | Blue Ridge VFD                                  | Collin      | 16                     | \$2,060.00   |
| 52 | Bluegrove VFD, Inc.                             | Clay        | 22                     | \$3,705.00   |
| 53 | Bluewater Oaks VOLUNTEER FIRE DEPARTMENT        | Johnson     | 8                      | \$1,400.00   |
| 54 | Bluff Dale VFD                                  | Erath       | 15                     | \$1,886.00   |